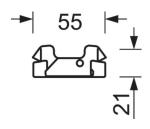

## ELECTRICAL ENGINEERING

45 mm

| ELECTRICAL             | . ENGINEER      |                 |                                   |
|------------------------|-----------------|-----------------|-----------------------------------|
| Mains voltage          |                 |                 | 230V/50Hz                         |
| MECHANICS              | ;               |                 |                                   |
| Housing colour         |                 |                 | traffic white RAL 9016            |
| Dimensions (LxWxH/DxH) |                 |                 | 314mm x 55mm x 45mm               |
| Weight (net)           |                 |                 | 0.26kg                            |
| Type of installation   |                 |                 | Mounting rail system installation |
| Dimensions             |                 |                 |                                   |
| L<br>B                 | 314 mm<br>55 mm | Length<br>Width |                                   |