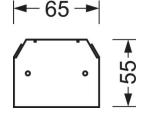

## ELECTRICAL ENGINEERING

45 mm

| ELECTRICAL             | . ENGINEER      |                 |                                   |
|------------------------|-----------------|-----------------|-----------------------------------|
| Mains voltage          |                 |                 | 230V/50Hz                         |
| MECHANICS              | ;               |                 |                                   |
| Housing colour         |                 |                 | traffic white RAL 9016            |
| Dimensions (LxWxH/DxH) |                 |                 | 314mm x 55mm x 45mm               |
| Weight (net)           |                 |                 | 0.26kg                            |
| Type of installation   |                 |                 | Mounting rail system installation |
| Dimensions             |                 |                 |                                   |
| L<br>B                 | 314 mm<br>55 mm | Length<br>Width |                                   |