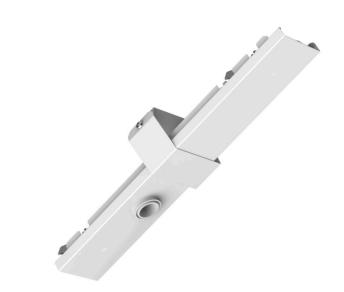

## Assembly device mount

Universal gear tray installation for sportler-SOH made of a galvanised, profiled steel sheet; surface coated with polyester resin. Tool-less attachment with snap-in catches and safety bar. Housing colour traffic white RAL 9016; Electrical connection by means of a fixed, 5-pin, quick-fit plug connector and a free choice of phases. Integrated guide for fast contacting. The safety bar to guarantee protection against ball impact is included in delivery. Order separately for luminaire attachment BW-SDT or SDLAD. IP20